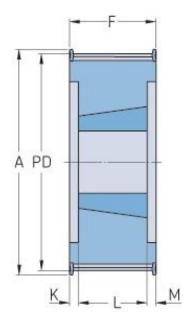

## PHP 60-14M-115TB

| No. of teeth           | 60     |
|------------------------|--------|
| Pitch diameter<br>(mm) | 267.38 |
| Outside diameter (mm)  | 264.59 |
| Pulley type            | 6F     |
| Bushing no.            | 3535   |
| Min. bore (mm)         | 35     |
| Max. bore (mm)         | 90     |
| Flange A (mm)          | 281    |
| Н                      | -      |
| F                      | 133    |
| K                      | 22     |
| L                      | 89     |
| М                      | 22     |
| Weight (kg)            | 25.9   |