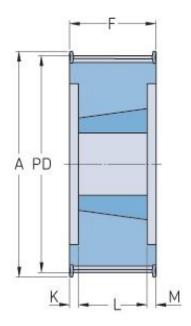

## PHP 56-14M-115TB

| No. of teeth           | 56     |
|------------------------|--------|
| Pitch diameter<br>(mm) | 249.55 |
| Outside diameter (mm)  | 246.76 |
| Pulley type            | 6F     |
| Bushing no.            | 3535   |
| Min. bore (mm)         | 35     |
| Max. bore (mm)         | 90     |
| Flange A (mm)          | 264    |
| Н                      | -      |
| F                      | 133    |
| K                      | 22     |
| L                      | 89     |
| М                      | 22     |
| Weight (kg)            | 24.8   |