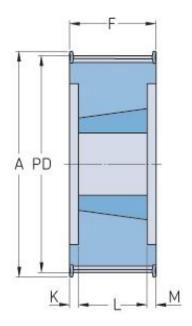

## PHP 48-14M-115TB

| No. of teeth           | 48     |
|------------------------|--------|
| Pitch diameter<br>(mm) | 213.9  |
| Outside diameter (mm)  | 211.11 |
| Pulley type            | 6F     |
| Bushing no.            | 3030   |
| Min. bore (mm)         | 35     |
| Max. bore (mm)         | 75     |
| Flange A (mm)          | 227    |
| Н                      | -      |
| F                      | 133    |
| K                      | 28.5   |
| L                      | 76     |
| М                      | 28.5   |
| Weight (kg)            | 17.1   |