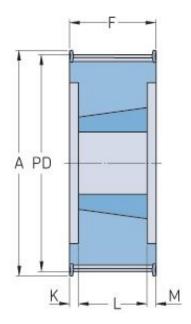

## PHP 45-14M-115TB

| No. of teeth           | 45     |
|------------------------|--------|
| Pitch diameter<br>(mm) | 200.54 |
| Outside diameter (mm)  | 197.74 |
| Pulley type            | 6F     |
| Bushing no.            | 3030   |
| Min. bore (mm)         | 35     |
| Max. bore (mm)         | 75     |
| Flange A (mm)          | 227    |
| Н                      | -      |
| F                      | 133    |
| K                      | 28.5   |
| L                      | 76     |
| М                      | 28.5   |
| Weight (kg)            | 15.6   |