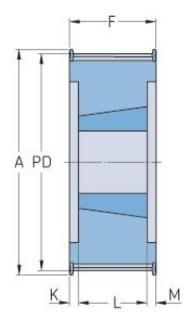

## PHP 44-14M-115TB

| No. of teeth           | 44     |
|------------------------|--------|
| Pitch diameter<br>(mm) | 196.08 |
| Outside diameter (mm)  | 193.28 |
| Pulley type            | 6F     |
| Bushing no.            | 3030   |
| Min. bore (mm)         | 35     |
| Max. bore (mm)         | 75     |
| Flange A (mm)          | 209    |
| Н                      | -      |
| F                      | 133    |
| K                      | 28.5   |
| L                      | 76     |
| М                      | 28.5   |
| Weight (kg)            | 14     |