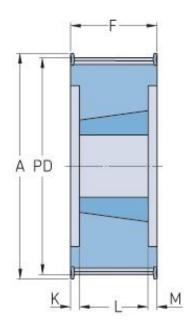

## PHP 42-14M-115TB

| No. of teeth             | 42     |
|--------------------------|--------|
| Pitch diameter<br>(mm)   | 187.17 |
| Outside diameter<br>(mm) | 184.37 |
| Pulley type              | 6F     |
| Bushing no.              | 3030   |
| Min. bore (mm)           | 35     |
| Max. bore (mm)           | 75     |
| Flange A (mm)            | 209    |
| Н                        | -      |
| F                        | 133    |
| К                        | 28.5   |
| L                        | 76     |
| М                        | 28.5   |
| Weight (kg)              | 11.6   |