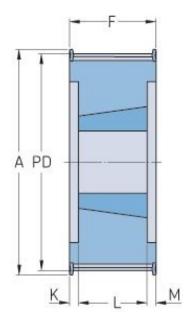

## PHP 40-14M-115TB

| No. of teeth           | 40     |
|------------------------|--------|
| Pitch diameter<br>(mm) | 178.25 |
| Outside diameter (mm)  | 175.49 |
| Pulley type            | 6F     |
| Bushing no.            | 3020   |
| Min. bore (mm)         | 25     |
| Max. bore (mm)         | 75     |
| Flange A (mm)          | 191    |
| Н                      | -      |
| F                      | 133    |
| K                      | 41     |
| L                      | 51     |
| М                      | 41     |
| Weight (kg)            | 9.2    |