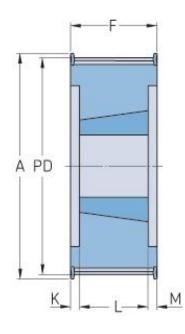

## PHP 38-14M-115TB

| No. of teeth             | 38     |
|--------------------------|--------|
| Pitch diameter<br>(mm)   | 169.34 |
| Outside diameter<br>(mm) | 166.6  |
| Pulley type              | 6F     |
| Bushing no.              | 3020   |
| Min. bore (mm)           | 25     |
| Max. bore (mm)           | 75     |
| Flange A (mm)            | 182    |
| Н                        | -      |
| F                        | 133    |
| К                        | 41     |
| L                        | 51     |
| М                        | 41     |
| Weight (kg)              | 8.4    |