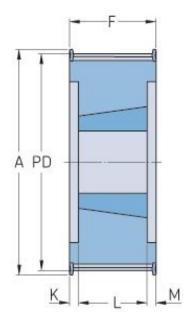

## PHP 36-14M-115TB

| No. of teeth           | 36     |
|------------------------|--------|
| Pitch diameter<br>(mm) | 160.43 |
| Outside diameter (mm)  | 157.68 |
| Pulley type            | 6F     |
| Bushing no.            | 3020   |
| Min. bore (mm)         | 25     |
| Max. bore (mm)         | 75     |
| Flange A (mm)          | 173    |
| Н                      | -      |
| F                      | 133    |
| K                      | 41     |
| L                      | 51     |
| M                      | 41     |
| Weight (kg)            | 7.3    |