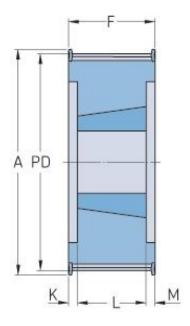

## PHP 35-14M-115TB

| No. of teeth           | 35     |
|------------------------|--------|
| Pitch diameter<br>(mm) | 155.97 |
| Outside diameter (mm)  | 153.18 |
| Pulley type            | 6F     |
| Bushing no.            | 3020   |
| Min. bore (mm)         | 25     |
| Max. bore (mm)         | 75     |
| Flange A (mm)          | 173    |
| Н                      | -      |
| F                      | 133    |
| K                      | 41     |
| L                      | 51     |
| M                      | 41     |
| Weight (kg)            | 7      |