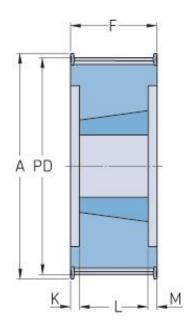

## PHP 34-14M-115TB

| No. of teeth             | 34     |
|--------------------------|--------|
| Pitch diameter<br>(mm)   | 151.52 |
| Outside diameter<br>(mm) | 148.79 |
| Pulley type              | 6F     |
| Bushing no.              | 2517   |
| Min. bore (mm)           | 16     |
| Max. bore (mm)           | 60     |
| Flange A (mm)            | 165    |
| Н                        | -      |
| F                        | 133    |
| К                        | 44     |
| L                        | 45     |
| М                        | 44     |
| Weight (kg)              | 7.2    |