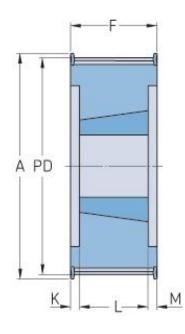

## PHP 32-14M-115TB

| No. of teeth             | 32     |
|--------------------------|--------|
| Pitch diameter<br>(mm)   | 142.6  |
| Outside diameter<br>(mm) | 139.88 |
| Pulley type              | 6F     |
| Bushing no.              | 2517   |
| Min. bore (mm)           | 16     |
| Max. bore (mm)           | 60     |
| Flange A (mm)            | 156    |
| Н                        | -      |
| F                        | 133    |
| К                        | 44     |
| L                        | 45     |
| М                        | 44     |
| Weight (kg)              | 6      |