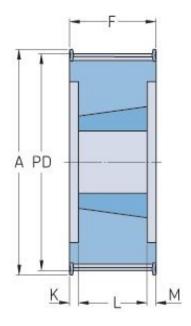

## PHP 30-14M-115TB

| No. of teeth           | 30     |
|------------------------|--------|
| Pitch diameter<br>(mm) | 133.69 |
| Outside diameter (mm)  | 130.99 |
| Pulley type            | 6F     |
| Bushing no.            | 2517   |
| Min. bore (mm)         | 16     |
| Max. bore (mm)         | 60     |
| Flange A (mm)          | 156    |
| Н                      | -      |
| F                      | 133    |
| K                      | 44     |
| L                      | 45     |
| M                      | 44     |
| Weight (kg)            | 5      |