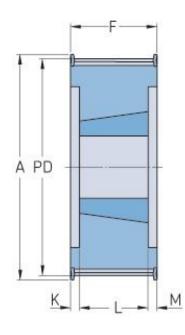

## PHP 29-14M-115TB

| No. of teeth             | 29     |
|--------------------------|--------|
| Pitch diameter<br>(mm)   | 129.23 |
| Outside diameter<br>(mm) | 126.57 |
| Pulley type              | 6F     |
| Bushing no.              | 2517   |
| Min. bore (mm)           | 16     |
| Max. bore (mm)           | 60     |
| Flange A (mm)            | 141    |
| Н                        | -      |
| F                        | 133    |
| К                        | 44     |
| L                        | 45     |
| М                        | 44     |
| Weight (kg)              | 4      |