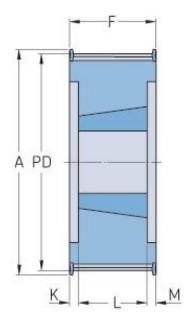

## PHP 28-14M-115TB

| No. of teeth           | 28     |
|------------------------|--------|
| Pitch diameter<br>(mm) | 124.78 |
| Outside diameter (mm)  | 122.12 |
| Pulley type            | 6F     |
| Bushing no.            | 2517   |
| Min. bore (mm)         | 16     |
| Max. bore (mm)         | 60     |
| Flange A (mm)          | 141    |
| Н                      | -      |
| F                      | 133    |
| K                      | 44     |
| L                      | 45     |
| М                      | 44     |
| Weight (kg)            | 3.77   |