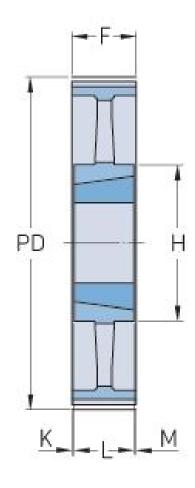

## PHP 192-14M-85TB

| No. of teeth     | 192    |
|------------------|--------|
| Pitch diameter   | 855.62 |
| (mm)             |        |
| Outside diameter | 852.82 |
| (mm)             |        |
| Pulley type      | 8      |
| Bushing no.      | 4040   |
| Min. bore (mm)   | 40     |
| Max. bore (mm)   | 100    |
| Flange A (mm)    | -      |
| Н                | 230    |
| F                | 102    |
| K                | -      |
| L                | 102    |
| М                | -      |
| Weight (kg)      | 86     |