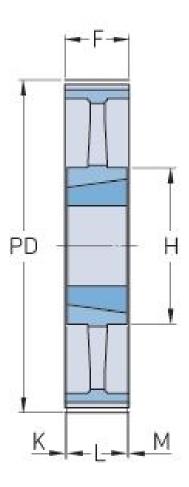

## PHP 168-14M-85TB

| No. of teeth     | 168    |
|------------------|--------|
| Pitch diameter   | 748.66 |
| (mm)             |        |
| Outside diameter | 745.87 |
| (mm)             |        |
| Pulley type      | 8      |
| Bushing no.      | 3525   |
| Min. bore (mm)   | 35     |
| Max. bore (mm)   | 90     |
| Flange A (mm)    | -      |
| Н                | 230    |
| F                | 102    |
| К                | 18.5   |
| L                | 65     |
| Μ                | 18.5   |
| Weight (kg)      | 60     |
|                  |        |