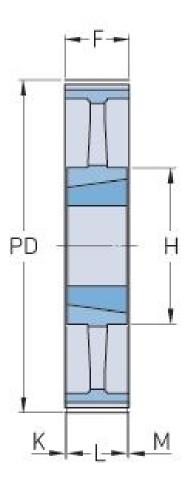

## PHP 112-14M-85TB

| No. of teeth     | 112    |
|------------------|--------|
| Pitch diameter   | 499.11 |
| (mm)             |        |
| Outside diameter | 496.32 |
| (mm)             |        |
| Pulley type      | 8      |
| Bushing no.      | 3525   |
| Min. bore (mm)   | 35     |
| Max. bore (mm)   | 90     |
| Flange A (mm)    | -      |
| Н                | 190    |
| F                | 102    |
| К                | 18.5   |
| L                | 65     |
| М                | 18.5   |
| Weight (kg)      | 36     |