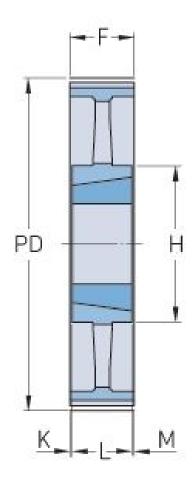

## PHP 90-14M-85TB

| No. of teeth           | 90     |
|------------------------|--------|
| Pitch diameter<br>(mm) | 401.07 |
| Outside diameter (mm)  | 398.28 |
| Pulley type            | 8      |
| Bushing no.            | 3525   |
| Min. bore (mm)         | 35     |
| Max. bore (mm)         | 90     |
| Flange A (mm)          | -      |
| Н                      | 190    |
| F                      | 102    |
| K                      | 18.5   |
| L                      | 65     |
| М                      | 18.5   |
| Weight (kg)            | 27.8   |