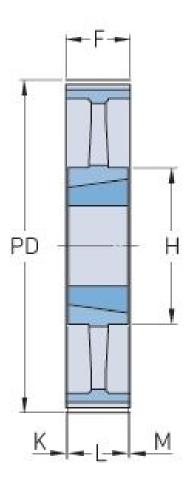

## PHP 80-14M-85TB

| 80     |
|--------|
| 356.51 |
|        |
| 353.71 |
|        |
| 8      |
| 3525   |
| 35     |
| 90     |
| -      |
| 190    |
| 102    |
| 18.5   |
| 65     |
| 18.5   |
| 26     |
|        |