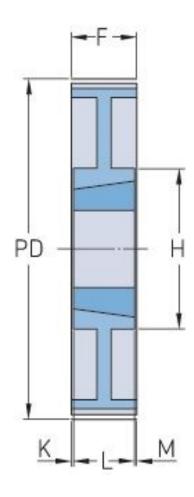

## PHP 72-14M-85TB

| No. of teeth     | 72     |
|------------------|--------|
| Pitch diameter   | 320.86 |
| (mm)             |        |
| Outside diameter | 318.06 |
| (mm)             |        |
| Pulley type      | 7      |
| Bushing no.      | 3525   |
| Min. bore (mm)   | 35     |
| Max. bore (mm)   | 90     |
| Flange A (mm)    | -      |
| Н                | 190    |
| F                | 102    |
| K                | 18.5   |
| L                | 65     |
| М                | 18.5   |
| Weight (kg)      | 25     |