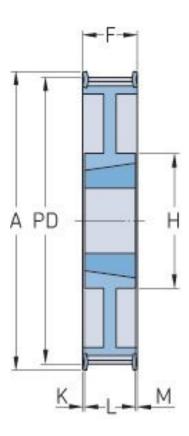

## PHP 64-14M-85TB

| No. of teeth     | 64     |
|------------------|--------|
| Pitch diameter   | 285.21 |
| (mm)             |        |
| Outside diameter | 282.41 |
| (mm)             |        |
| Pulley type      | 7F     |
| Bushing no.      | 3525   |
| Min. bore (mm)   | 35     |
| Max. bore (mm)   | 90     |
| Flange A (mm)    | 298    |
| Н                | 190    |
| F                | 102    |
| К                | 18.5   |
| L                | 65     |
| М                | 18.5   |
| Weight (kg)      | 23.5   |
|                  |        |