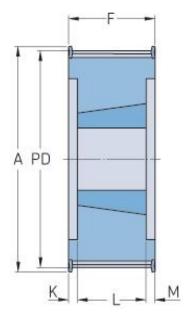

## PHP 60-14M-85TB

| No. of teeth           | 60     |
|------------------------|--------|
| Pitch diameter<br>(mm) | 267.38 |
| Outside diameter (mm)  | 264.59 |
| Pulley type            | 6F     |
| Bushing no.            | 3535   |
| Min. bore (mm)         | 35     |
| Max. bore (mm)         | 90     |
| Flange A (mm)          | 281    |
| Н                      | -      |
| F                      | 102    |
| K                      | 18.5   |
| L                      | 65     |
| М                      | 18.5   |
| Weight (kg)            | 21     |