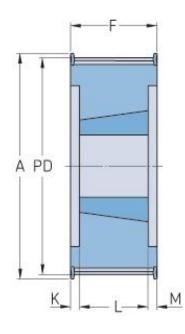

## PHP 56-14M-85TB

| No. of teeth             | 56     |
|--------------------------|--------|
| Pitch diameter<br>(mm)   | 249.55 |
| Outside diameter<br>(mm) | 246.76 |
| Pulley type              | 6F     |
| Bushing no.              | 3525   |
| Min. bore (mm)           | 35     |
| Max. bore (mm)           | 90     |
| Flange A (mm)            | 264    |
| Н                        | -      |
| F                        | 102    |
| К                        | 18.5   |
| L                        | 65     |
| М                        | 18.5   |
| Weight (kg)              | 19     |