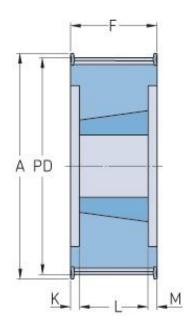

## PHP 50-14M-85TB

| No. of teeth             | 50     |
|--------------------------|--------|
| Pitch diameter<br>(mm)   | 222.82 |
| Outside diameter<br>(mm) | 220.02 |
| Pulley type              | 6F     |
| Bushing no.              | 3535   |
| Min. bore (mm)           | 35     |
| Max. bore (mm)           | 90     |
| Flange A (mm)            | 246    |
| Н                        | -      |
| F                        | 102    |
| К                        | 18.5   |
| L                        | 65     |
| М                        | 18.5   |
| Weight (kg)              | 16.08  |