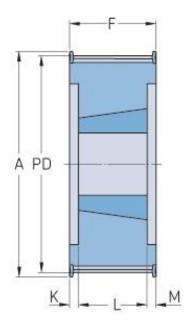

## PHP 48-14M-85TB

| No. of teeth           | 48     |
|------------------------|--------|
| Pitch diameter<br>(mm) | 213.9  |
| Outside diameter (mm)  | 211.11 |
| Pulley type            | 6F     |
| Bushing no.            | 3030   |
| Min. bore (mm)         | 25     |
| Max. bore (mm)         | 75     |
| Flange A (mm)          | 227    |
| Н                      | -      |
| F                      | 102    |
| K                      | 13     |
| L                      | 76     |
| М                      | 13     |
| Weight (kg)            | 15.1   |