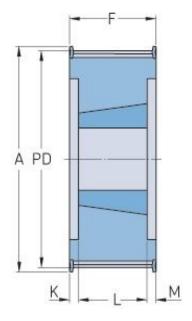

## PHP 38-14M-85TB

| No. of teeth           | 38     |
|------------------------|--------|
| Pitch diameter<br>(mm) | 169.34 |
| Outside diameter (mm)  | 166.6  |
| Pulley type            | 6F     |
| Bushing no.            | 3020   |
| Min. bore (mm)         | 25     |
| Max. bore (mm)         | 75     |
| Flange A (mm)          | 182    |
| Н                      | -      |
| F                      | 102    |
| K                      | 25.5   |
| L                      | 51     |
| М                      | 25.5   |
| Weight (kg)            | 6.8    |