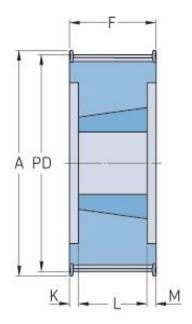

## PHP 36-14M-85TB

| No. of teeth           | 36     |
|------------------------|--------|
| Pitch diameter<br>(mm) | 160.43 |
| Outside diameter (mm)  | 157.68 |
| Pulley type            | 6F     |
| Bushing no.            | 3020   |
| Min. bore (mm)         | 25     |
| Max. bore (mm)         | 75     |
| Flange A (mm)          | 173    |
| Н                      | -      |
| F                      | 102    |
| K                      | 25.5   |
| L                      | 51     |
| М                      | 25.5   |
| Weight (kg)            | 6.67   |