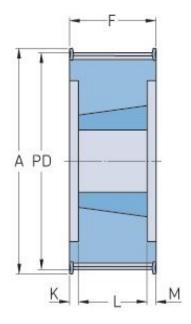

## PHP 35-14M-85TB

| No. of teeth           | 35     |
|------------------------|--------|
| Pitch diameter<br>(mm) | 155.97 |
| Outside diameter (mm)  | 153.18 |
| Pulley type            | 6F     |
| Bushing no.            | 2517   |
| Min. bore (mm)         | 16     |
| Max. bore (mm)         | 75     |
| Flange A (mm)          | 173    |
| Н                      | -      |
| F                      | 102    |
| К                      | 25.5   |
| L                      | 51     |
| M                      | 25.5   |
| Weight (kg)            | 6.33   |