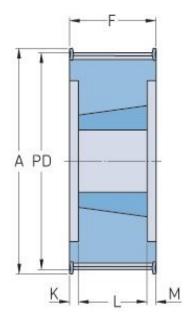

## PHP 34-14M-85TB

| No. of teeth           | 34     |
|------------------------|--------|
| Pitch diameter<br>(mm) | 151.51 |
| Outside diameter (mm)  | 148.79 |
| Pulley type            | 6F     |
| Bushing no.            | 2517   |
| Min. bore (mm)         | 16     |
| Max. bore (mm)         | 60     |
| Flange A (mm)          | 165    |
| Н                      | -      |
| F                      | 102    |
| K                      | 28.5   |
| L                      | 45     |
| М                      | 28.5   |
| Weight (kg)            | 6      |