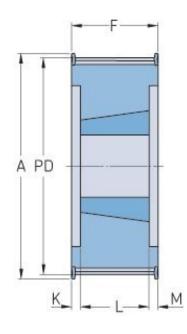

## PHP 32-14M-85TB

| No. of teeth             | 32     |
|--------------------------|--------|
| Pitch diameter<br>(mm)   | 142.6  |
| Outside diameter<br>(mm) | 139.88 |
| Pulley type              | 6F     |
| Bushing no.              | 2517   |
| Min. bore (mm)           | 16     |
| Max. bore (mm)           | 60     |
| Flange A (mm)            | 156    |
| Н                        | -      |
| F                        | 102    |
| К                        | 28.5   |
| L                        | 45     |
| М                        | 28.5   |
| Weight (kg)              | 4.8    |