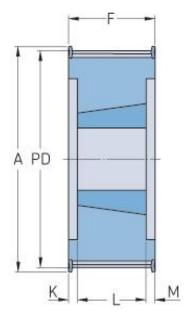

## PHP 30-14M-85TB

| No. of teeth           | 30     |
|------------------------|--------|
| Pitch diameter<br>(mm) | 133.69 |
| Outside diameter (mm)  | 130.99 |
| Pulley type            | 6F     |
| Bushing no.            | 2517   |
| Min. bore (mm)         | 16     |
| Max. bore (mm)         | 60     |
| Flange A (mm)          | 156    |
| Н                      | -      |
| F                      | 102    |
| K                      | 28.5   |
| L                      | 45     |
| М                      | 28.5   |
| Weight (kg)            | 3.75   |