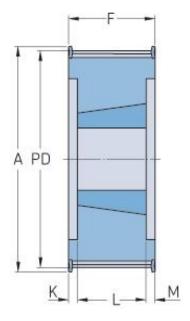

## PHP 29-14M-85TB

| No. of teeth           | 29     |
|------------------------|--------|
| Pitch diameter<br>(mm) | 129.23 |
| Outside diameter (mm)  | 126.57 |
| Pulley type            | 6F     |
| Bushing no.            | 2517   |
| Min. bore (mm)         | 16     |
| Max. bore (mm)         | 60     |
| Flange A (mm)          | 141    |
| Н                      | -      |
| F                      | 102    |
| K                      | 28.5   |
| L                      | 45     |
| М                      | 28.5   |
| Weight (kg)            | 3.4    |