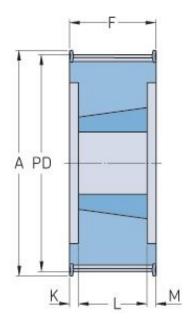

## PHP 28-14M-85TB

| No. of teeth           | 28     |
|------------------------|--------|
| Pitch diameter<br>(mm) | 124.78 |
| Outside diameter (mm)  | 122.12 |
| Pulley type            | 6F     |
| Bushing no.            | 2517   |
| Min. bore (mm)         | 16     |
| Max. bore (mm)         | 60     |
| Flange A (mm)          | 141    |
| Н                      | -      |
| F                      | 102    |
| K                      | 28.5   |
| L                      | 45     |
| М                      | 28.5   |
| Weight (kg)            | 2.7    |