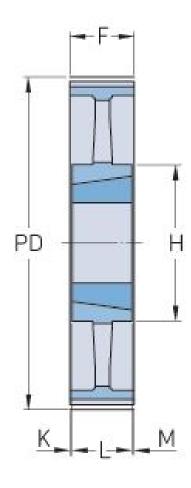

## PHP 192-14M-55TB

| No. of teeth           | 192    |
|------------------------|--------|
| Pitch diameter<br>(mm) | 855.62 |
| Outside diameter (mm)  | 852.82 |
| Pulley type            | 8      |
| Bushing no.            | 3020   |
| Min. bore (mm)         | 25     |
| Max. bore (mm)         | 75     |
| Flange A (mm)          | -      |
| Н                      | 170    |
| F                      | 70     |
| K                      | 9.5    |
| L                      | 51     |
| М                      | 9.5    |
| Weight (kg)            | 62     |