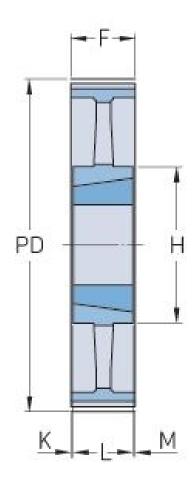

## PHP 168-14M-55TB

| No. of teeth           | 168    |
|------------------------|--------|
| Pitch diameter<br>(mm) | 748.66 |
| Outside diameter (mm)  | 745.87 |
| Pulley type            | 8      |
| Bushing no.            | 3020   |
| Min. bore (mm)         | 25     |
| Max. bore (mm)         | 75     |
| Flange A (mm)          | -      |
| Н                      | 170    |
| F                      | 70     |
| K                      | 9.5    |
| L                      | 51     |
| М                      | 9.5    |
| Weight (kg)            | 58.5   |