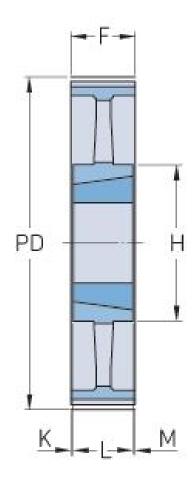

## PHP 144-14M-55TB

| No. of teeth           | 144    |
|------------------------|--------|
| Pitch diameter<br>(mm) | 641.71 |
| Outside diameter (mm)  | 638.92 |
| Pulley type            | 8      |
| Bushing no.            | 3020   |
| Min. bore (mm)         | 25     |
| Max. bore (mm)         | 75     |
| Flange A (mm)          | -      |
| Н                      | 170    |
| F                      | 70     |
| K                      | 9.5    |
| L                      | 51     |
| M                      | 9.5    |
| Weight (kg)            | 46.5   |