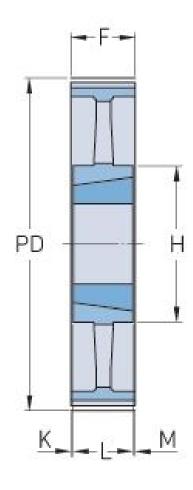

## PHP 112-14M-55TB

| No. of teeth     | 112    |
|------------------|--------|
| Pitch diameter   | 499.11 |
| (mm)             |        |
| Outside diameter | 496.32 |
| (mm)             |        |
| Pulley type      | 8      |
| Bushing no.      | 3020   |
| Min. bore (mm)   | 25     |
| Max. bore (mm)   | 75     |
| Flange A (mm)    | -      |
| Н                | 170    |
| F                | 70     |
| K                | 9.5    |
| L                | 51     |
| M                | 9.5    |
| Weight (kg)      | 33.4   |