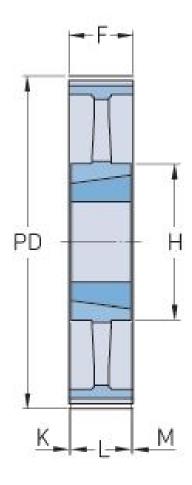

## PHP 90-14M-55TB

| No. of teeth           | 90     |
|------------------------|--------|
| Pitch diameter<br>(mm) | 401.07 |
| Outside diameter (mm)  | 398.28 |
| Pulley type            | 8      |
| Bushing no.            | 3020   |
| Min. bore (mm)         | 25     |
| Max. bore (mm)         | 75     |
| Flange A (mm)          | -      |
| Н                      | 170    |
| F                      | 70     |
| K                      | 9.5    |
| L                      | 51     |
| М                      | 9.5    |
| Weight (kg)            | 25     |