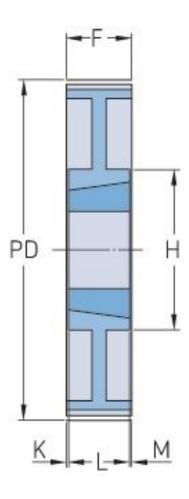

## PHP 72-14M-55TB

| 72     |
|--------|
| 320.86 |
|        |
| 318.06 |
|        |
| 7      |
| 3020   |
| 25     |
| 75     |
| -      |
| 170    |
| 70     |
| 9.5    |
| 51     |
| 9.5    |
| 20     |
|        |