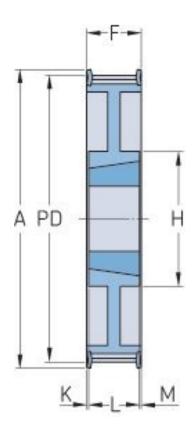

## PHP 64-14M-55TB

| No. of teeth           | 64     |
|------------------------|--------|
| Pitch diameter<br>(mm) | 285.21 |
| Outside diameter (mm)  | 282.41 |
| Pulley type            | 7F     |
| Bushing no.            | 3020   |
| Min. bore (mm)         | 25     |
| Max. bore (mm)         | 75     |
| Flange A (mm)          | 298    |
| Н                      | 170    |
| F                      | 70     |
| K                      | 9.5    |
| L                      | 51     |
| М                      | 9.5    |
| Weight (kg)            | 15.18  |