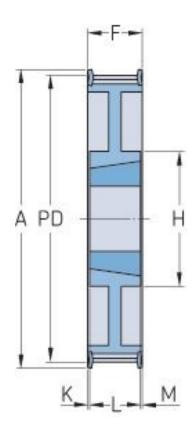

## PHP 60-14M-55TB

| No. of teeth     | 60     |
|------------------|--------|
| Pitch diameter   | 267.38 |
| (mm)             |        |
| Outside diameter | 264.59 |
| (mm)             |        |
| Pulley type      | 7F     |
| Bushing no.      | 3020   |
| Min. bore (mm)   | 25     |
| Max. bore (mm)   | 75     |
| Flange A (mm)    | 281    |
| Н                | 170    |
| F                | 70     |
| K                | 9.5    |
| L                | 51     |
| М                | 9.5    |
| Weight (kg)      | 14     |