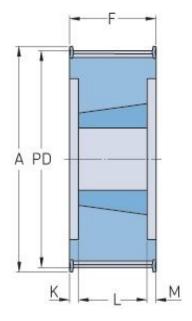

## PHP 56-14M-55TB

| No. of teeth           | 56     |
|------------------------|--------|
| Pitch diameter<br>(mm) | 249.55 |
| Outside diameter (mm)  | 246.76 |
| Pulley type            | 6F     |
| Bushing no.            | 3020   |
| Min. bore (mm)         | 25     |
| Max. bore (mm)         | 75     |
| Flange A (mm)          | 264    |
| Н                      | -      |
| F                      | 70     |
| K                      | 9.5    |
| L                      | 51     |
| М                      | 9.5    |
| Weight (kg)            | 12.4   |