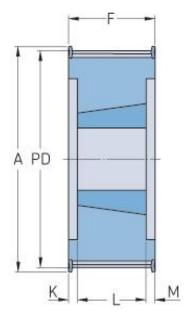

## PHP 50-14M-55TB

| No. of teeth           | 50     |
|------------------------|--------|
| Pitch diameter<br>(mm) | 228.82 |
| Outside diameter (mm)  | 220.02 |
| Pulley type            | 6F     |
| Bushing no.            | 3020   |
| Min. bore (mm)         | 25     |
| Max. bore (mm)         | 75     |
| Flange A (mm)          | 246    |
| Н                      | -      |
| F                      | 70     |
| K                      | 9.5    |
| L                      | 51     |
| М                      | 9.5    |
| Weight (kg)            | 11.52  |