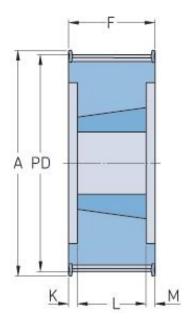

## PHP 48-14M-55TB

| No. of teeth           | 48     |
|------------------------|--------|
| Pitch diameter<br>(mm) | 213.9  |
| Outside diameter (mm)  | 211.11 |
| Pulley type            | 6F     |
| Bushing no.            | 3020   |
| Min. bore (mm)         | 25     |
| Max. bore (mm)         | 75     |
| Flange A (mm)          | 227    |
| Н                      | -      |
| F                      | 70     |
| K                      | 9.5    |
| L                      | 51     |
| М                      | 9.5    |
| Weight (kg)            | 10.64  |