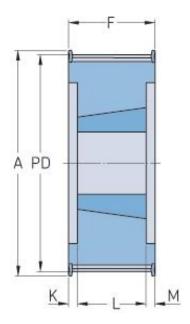

## PHP 44-14M-55TB

| No. of teeth           | 44     |
|------------------------|--------|
| Pitch diameter<br>(mm) | 196.08 |
| Outside diameter (mm)  | 193.28 |
| Pulley type            | 6F     |
| Bushing no.            | 3020   |
| Min. bore (mm)         | 25     |
| Max. bore (mm)         | 75     |
| Flange A (mm)          | 209    |
| Н                      | -      |
| F                      | 70     |
| K                      | 9.5    |
| L                      | 51     |
| М                      | 9.5    |
| Weight (kg)            | 8.42   |