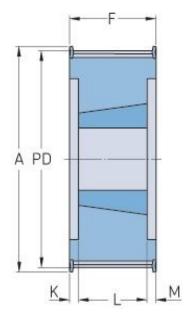

## PHP 38-14M-55TB

| No. of teeth           | 38     |
|------------------------|--------|
| Pitch diameter<br>(mm) | 169.34 |
| Outside diameter (mm)  | 166.6  |
| Pulley type            | 6F     |
| Bushing no.            | 2517   |
| Min. bore (mm)         | 16     |
| Max. bore (mm)         | 60     |
| Flange A (mm)          | 182    |
| Н                      | -      |
| F                      | 70     |
| K                      | 12.5   |
| L                      | 45     |
| М                      | 12.5   |
| Weight (kg)            | 6.2    |