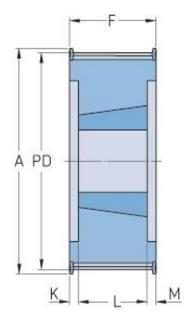

## PHP 35-14M-55TB

| No. of teeth           | 35     |
|------------------------|--------|
| Pitch diameter<br>(mm) | 155.97 |
| Outside diameter (mm)  | 153.18 |
| Pulley type            | 6F     |
| Bushing no.            | 2517   |
| Min. bore (mm)         | 16     |
| Max. bore (mm)         | 60     |
| Flange A (mm)          | 173    |
| Н                      | -      |
| F                      | 70     |
| K                      | 12.5   |
| L                      | 45     |
| М                      | 12.5   |
| Weight (kg)            | 4.88   |