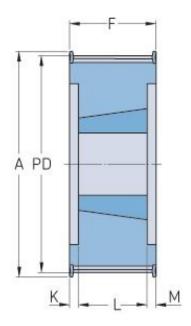

## PHP 34-14M-55TB

| No. of teeth           | 34     |
|------------------------|--------|
| Pitch diameter<br>(mm) | 151.51 |
| Outside diameter (mm)  | 148.79 |
| Pulley type            | 6F     |
| Bushing no.            | 2517   |
| Min. bore (mm)         | 16     |
| Max. bore (mm)         | 60     |
| Flange A (mm)          | 165    |
| Н                      | -      |
| F                      | 70     |
| K                      | 12.5   |
| L                      | 45     |
| М                      | 12.5   |
| Weight (kg)            | 4.55   |