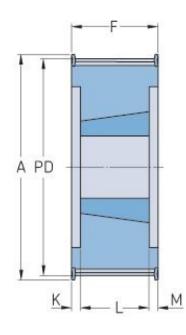

## PHP 32-14M-55TB

| No. of teeth             | 32     |
|--------------------------|--------|
| Pitch diameter<br>(mm)   | 142.6  |
| Outside diameter<br>(mm) | 139.88 |
| Pulley type              | 6F     |
| Bushing no.              | 2517   |
| Min. bore (mm)           | 16     |
| Max. bore (mm)           | 60     |
| Flange A (mm)            | 156    |
| Н                        | -      |
| F                        | 70     |
| К                        | 12.5   |
| L                        | 45     |
| М                        | 12.5   |
| Weight (kg)              | 3.9    |